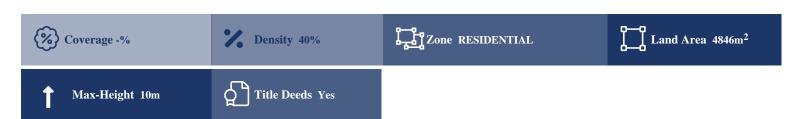

## **Description**

The property is a Residential Land for Sale in Anavargos, Pafos. It measures of 4846sqm in residential zone, with 40% building density, 25% coverage and 10 height.