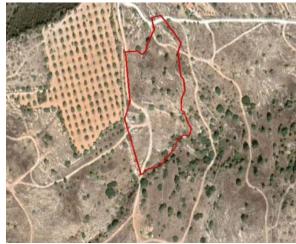

## **Description**

The property is a Residential Land for Sale in Anavargos, Pafos. It measures of 4846sqm in residential zone, with 40% building density, 25% coverage and 10 height.