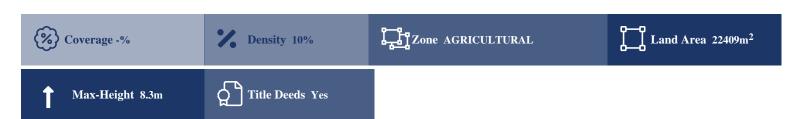

## **Description**

The property is an Agricultural Land for Sale in Monagri, Limassol. It measures of 22409sqm in agricultural zone, with 10% building density, 10% coverage and 8.3m height.