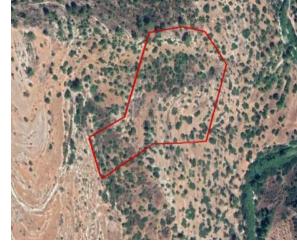

## **Description**

The property is an Agricultural Land for Sale in Monagri, Limassol. It measures of 22409sqm in agricultural zone, with 10% building density, 10% coverage and 8.3m height.