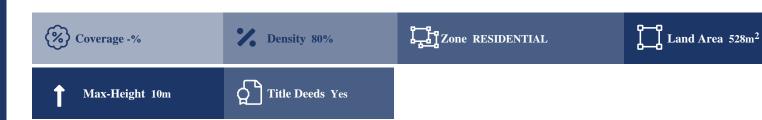

## **Description**

The asset is a residential plot of 528 sqm located in Agios Georgios, Latsia of Nicosia District. It has a square shape with flat surface and is has access to all utility services. The property is located c. 100 m from Latsia Lyceum and c. 2 km from Nicosia's General Hospital. It falls under the residential planning zone ??7 that allows for residential development, with 80% density, 45% coverage, over 10 m height and 2 floors. The immediate area is characterised by few high and medium quality residential developments and many vacant plots.