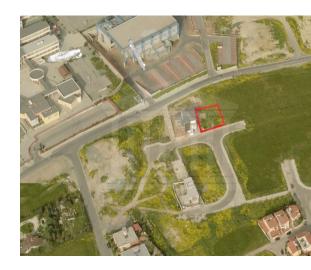

## **Description**

The asset is a residential plot of 528 sqm located in Agios Georgios, Latsia of Nicosia District. It has a square shape with flat surface and is has access to all utility services. The property is located c. 100 m from Latsia Lyceum and c. 2 km from Nicosia's General Hospital. It falls under the residential planning zone ??7 that allows for residential development, with 80% density, 45% coverage, over 10 m height and 2 floors. The immediate area is characterised by few high and medium quality residential developments and many vacant plots.