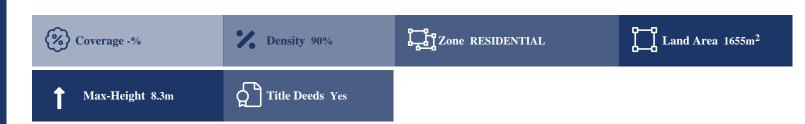

## **Description**

The asset is 1/2 share of a field. The property is a Residential Land for Sale in Leivadia, Larnaka. It measures of 1655sqm in residential zone, with 90% building density, 50% coverage and 8.3 height.