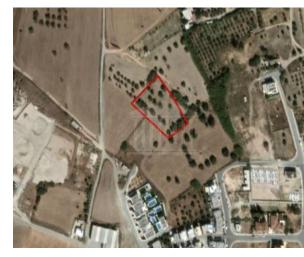

# **Share Field In Livadia, Larnaca** Leivadia, Larnaka, Cyprus Provinces

## **Description**

The asset is 1/2 share of a field. The property is a Residential Land for Sale in Leivadia, Larnaka. It measures of 1655sqm in residential zone, with 90% building density, 50% coverage and 8.3 height.