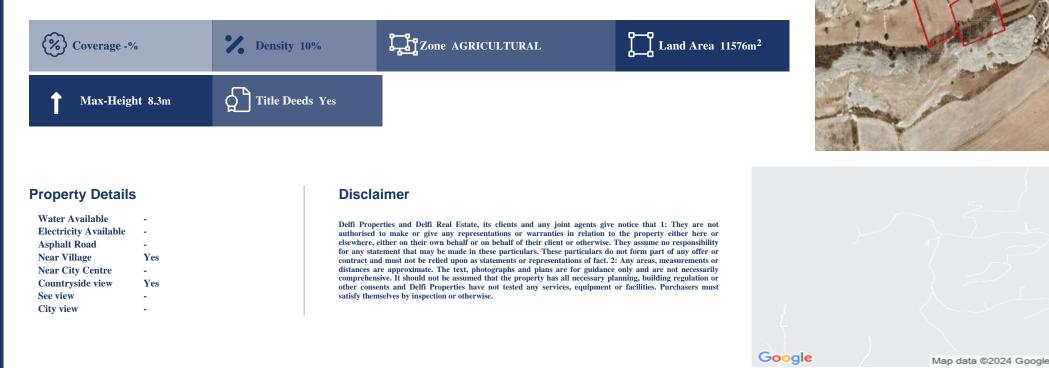

## Description

The property is a Agricultural Land for Sale in Aradippou, Larnaka. It measures of 11576sqm in agricultural zone, with 10% building density, 10% coverage and 8.3 height.

FIND OUT MORE: 80070008 CYPRUS Nicosia Office: 1st & 2nd Floor, 20 Katsoni Str. & Kyriakou Matsi Ave.1082, Nicosia, Cyprus | Email: info@delfiproperties.com.cy CYPRUS Paphos Office: 9, Achepans 2, Anavargos 8026 Paphos, Cyprus | Tel.: +357 26 010574 | Email: accounts@delfiproperties.com.cy | Website: www.delfiproperties.com.cy