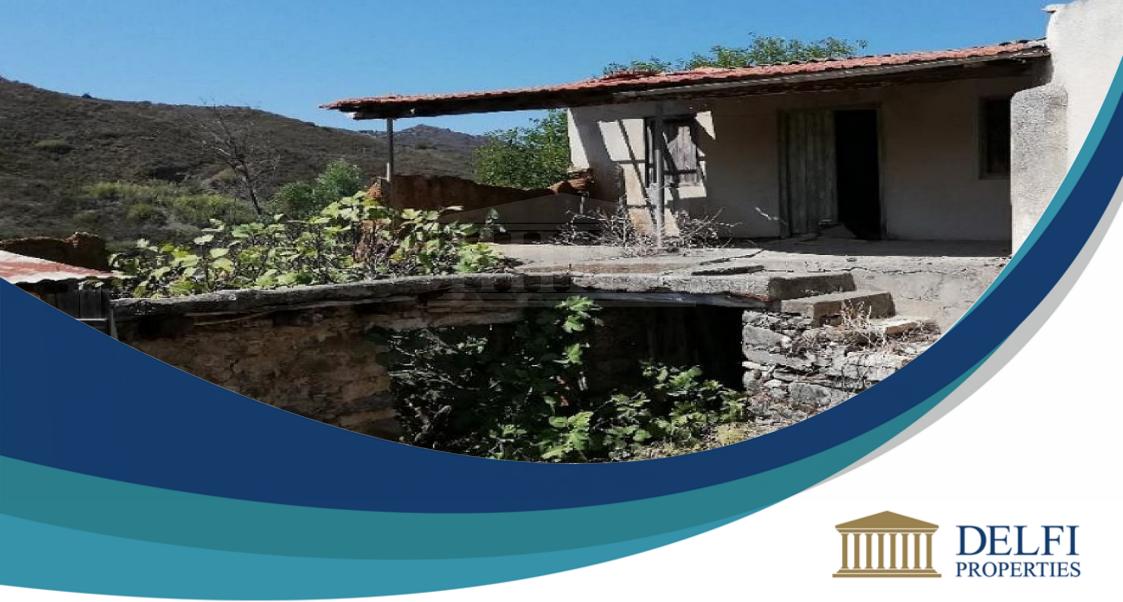

## **Two Houses In Akapnou, Limassol**

House €58,000 \* Not Subject to VAT DP06897/RBC\_3233

Akapnou, Limassol, Cyprus Provinces

## Description

The property is 2 Houses for Sale in Akapnou, Limassol. The property was built in 1935. The two houses are listed and in need of major repair. The total land area is 226sqm.

Internal Area 226m<sup>2</sup>