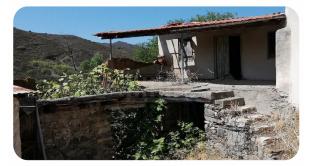

## **Two Houses In Akapnou, Limassol**

House €58,000 \* Not Subject to VAT DP06897/RBC\_3233

Akapnou, Limassol, Cyprus Provinces

## Description

The property is 2 Houses for Sale in Akapnou, Limassol. The property was built in 1935. The two houses are listed and in need of major repair. The total land area is 226sqm.

Internal Area 226m<sup>2</sup>