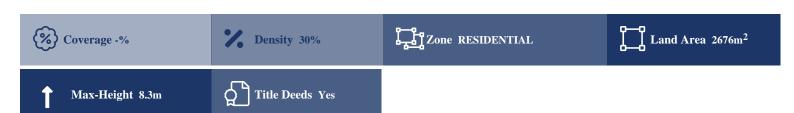

# **Description**

The property is a Residential Land for Sale in Kouklia, Pafos. It measures of 2676sqm in residential zone, with 30% building density, 20% coverage and 8.3m height.