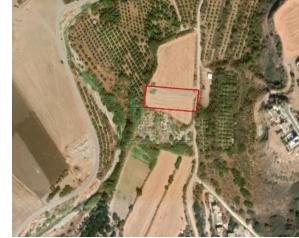

# Field In Kouklia, Paphos Kouklia, Pafos, Cyprus Provinces

# **Description**

The property is a Residential Land for Sale in Kouklia, Pafos. It measures of 2676sqm in residential zone, with 30% building density, 20% coverage and 8.3m height.