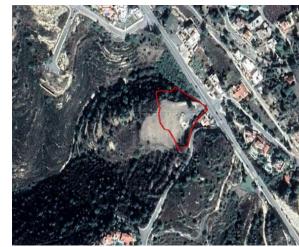

# **Share Of Field In Tsada, Paphos**

Tsada, Pafos, Cyprus Provinces

## **Description**

The property is a share of a field in Tsada, Paphos. It measures of 2285sqm (1/2 share of 4,571sqm) in residential zone, with 40% building density, 25% coverage and 8.3m height.