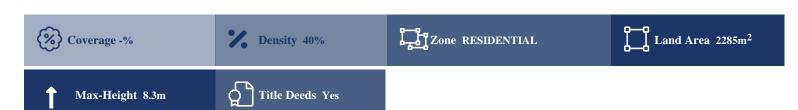

## **Description**

The property is a share of a field in Tsada, Paphos. It measures of 2285sqm (1/2 share of 4,571sqm) in residential zone, with 40% building density, 25% coverage and 8.3m height.