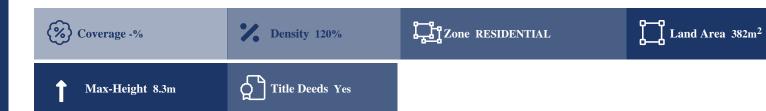

## **Description**

The property is a two adjoining plots for Sale in Aradippou, Larnaka. It measures of 382sqm in residential zone, with 120% building density, 70% coverage and 8.3m height.