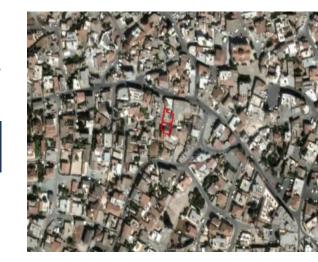

# Two Plots In Aradippou, Larnaca Aradippou, Larnaka, Cyprus Provinces

## **Description**

The property is a two adjoining plots for Sale in Aradippou, Larnaka. It measures of 382sqm in residential zone, with 120% building density, 70% coverage and 8.3m height.