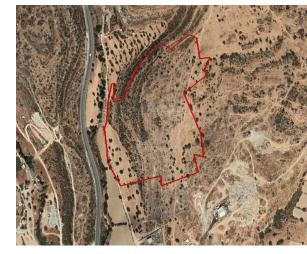

## **Description**

The property is a 1/12 share of field in Ypsonas, Limassol. It measures of 7414sqm (1/12 share of 88,964sqm) in agricultural zone, with 10% building density, 10% coverage and 7m height.