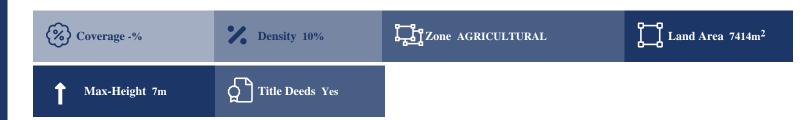

## **Description**

The property is a 1/12 share of field in Ypsonas, Limassol. It measures of 7414sqm (1/12 share of 88,964sqm) in agricultural zone, with 10% building density, 10% coverage and 7m height.