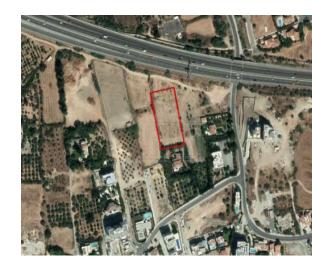

# **Share Of Field In Germasogeia, Limassol**

# Germasogeia, Limassol, Cyprus Provinces

## **Description**

The property is a 1/8 share of a field in Germasogeia, Limassol. It measures of 472sqm (1/8 share of 3774sqm) in tourist zone, with 60% building density, 25% coverage and 13.5m height.