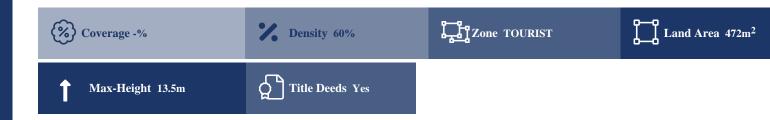

## **Description**

The property is a 1/8 share of a field in Germasogeia, Limassol. It measures of 472sqm (1/8 share of 3774sqm) in tourist zone, with 60% building density, 25% coverage and 13.5m height.