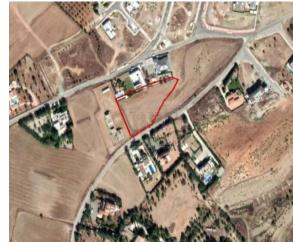

# Share Of Field In Latsia, Nicosia Latsia (Lakkia), Nicosia, Cyprus Provinces

## **Description**

The property is a 1/3 share of a field in Latsia (Lakkia), Nicosia. It measures of 1474sqm (1/3 share of 4,423sqm) in residential zone, with 60% building density, 35% coverage and 10m height.