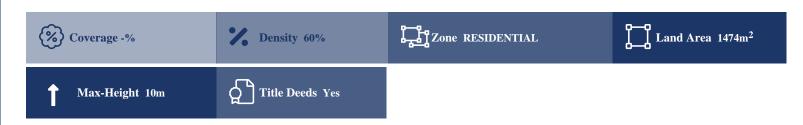

## **Description**

The property is a 1/3 share of a field in Latsia (Lakkia), Nicosia. It measures of 1474sqm (1/3 share of 4,423sqm) in residential zone, with 60% building density, 35% coverage and 10m height.