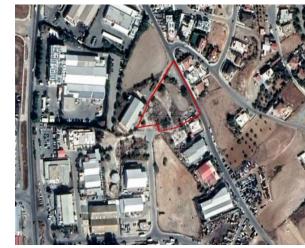

# Share Of Field In Latsia, Nicosia Latsia (Lakkia), Nicosia, Cyprus Provinces

## **Description**

The property is a 1/2 share of a field in the Latsia (Lakkia) industrial area, Nicosia. It measures of 2500sqm (1/2 share of 5000sqm) in industrial zone, with 100% building density, 60% coverage and 8.3m height.