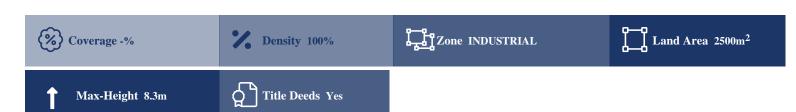

## **Description**

The property is a 1/2 share of a field in the Latsia (Lakkia) industrial area, Nicosia. It measures of 2500sqm (1/2 share of 5000sqm) in industrial zone, with 100% building density, 60% coverage and 8.3m height.