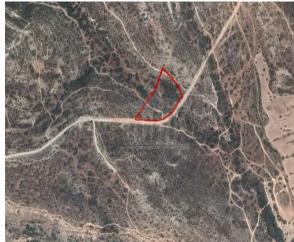

# Field In Pissouri, Limassol Pissouri, Limassol, Cyprus Provinces

## **Description**

The property is a Touristic Land for Sale in Pissouri, Limassol. It measures of 9768sqm in tourist zone, with 20% building density, 20% coverage and 8.3m height.