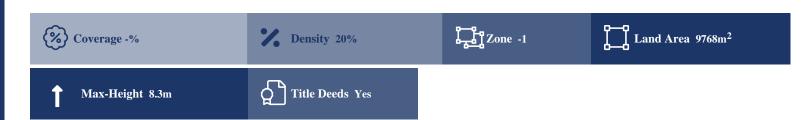

## **Description**

The property is a Touristic Land for Sale in Pissouri, Limassol. It measures of 9768sqm in tourist zone, with 20% building density, 20% coverage and 8.3m height.