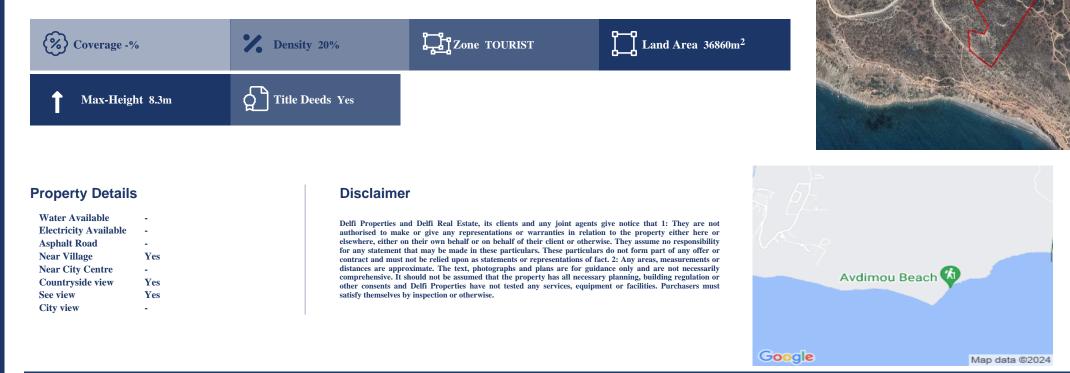

## Description

The property is a Touristic Land for Sale in Pissouri, Limassol. It measures of 36860sqm in tourist zone, with 20% building density, 20% coverage and 8.3m height.

PROPERTIES

FIND OUT MORE: 80070008 CYPRUS Nicosia Office: 1st & 2nd Floor, 20 Katsoni Str. & Kyriakou Matsi Ave.1082, Nicosia, Cyprus | Email: info@delfiproperties.com.cy CYPRUS Paphos Office: 9, Achepans 2, Anavargos 8026 Paphos, Cyprus | Tel.: +357 26 010574 | Email: accounts@delfiproperties.com.cy | Website: www.delfiproperties.com.cy