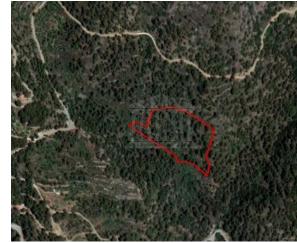

# **Share Of Field In Agios Theodoros, Limassol**

## **Agios Theodoros Agrou, Limassol, Cyprus Provinces**

## **Description**

This asset is a 1/2 share of a field. The property is an Agricultural Land for Sale in Agios Theodoros, Limassol. It measures of 6.522sqm (1/2 share of 13,044sqm) in agricultural zone, with 1% building density, 1% coverage and 5m height.