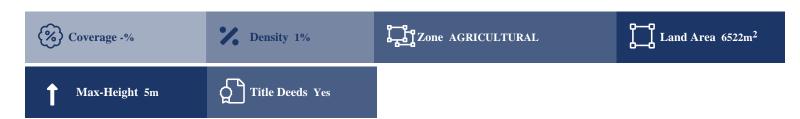

## **Description**

This asset is a 1/2 share of a field. The property is an Agricultural Land for Sale in Agios Theodoros, Limassol. It measures of 6.522sqm (1/2 share of 13,044sqm) in agricultural zone, with 1% building density, 1% coverage and 5m height.