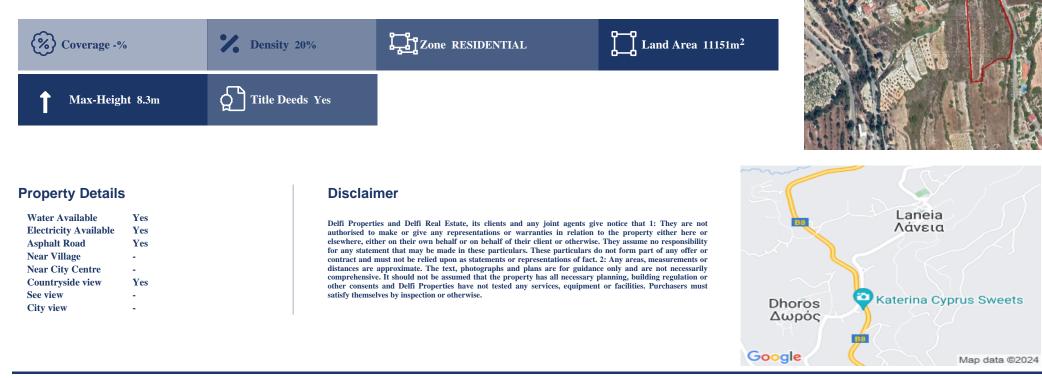

## Description

The property is a Residential Land for Sale in Laneia, Limassol. It measures of 11151sqm in residential zone, with 20% building density, 20% coverage and 8.3m height.

FIND OUT MORE: 80070008 CYPRUS Nicosia Office: 1st & 2nd Floor, 20 Katsoni Str. & Kyriakou Matsi Ave.1082, Nicosia, Cyprus | Email: info@delfiproperties.com.cy CYPRUS Paphos Office: 9, Achepans 2, Anavargos 8026 Paphos, Cyprus | Tel.: +357 26 010574 | Email: accounts@delfiproperties.com, info@delfiproperties.com.cy | Website: www.delfiproperties.com.cy