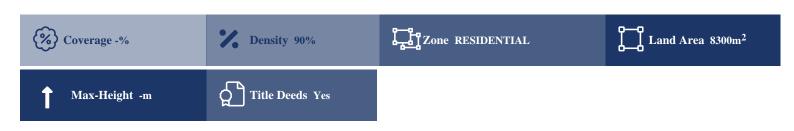

# **Description**

The asset is a residential of 8,300 sqm located in very close proximity to Choletria village centre. The field falls in H2 residential planning zone, with 90% allowed density, 50% allowed coverage and is suitable for a unified residential development. The field can also be divided into 10 plots (including the allocated green areas and public equipment).