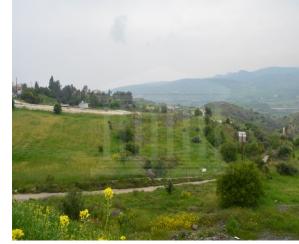

# **Description**

The asset is a residential of 8,300 sqm located in very close proximity to Choletria village centre. The field falls in H2 residential planning zone, with 90% allowed density, 50% allowed coverage and is suitable for a unified residential development. The field can also be divided into 10 plots (including the allocated green areas and public equipment).