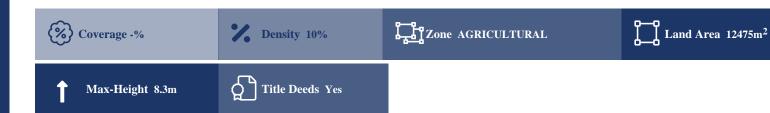

## **Description**

This asset is a 3/10 share of a field in Kampos, Nicosia. The property is an Agricultural Land for Sale and It measures of 12475sqm (3/10 share of 41,584sqm) in agricultural zone, with 10% building density, 10% coverage and 8.3m height.