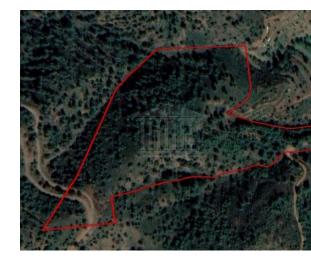

## **Description**

This asset is a 3/10 share of a field in Kampos, Nicosia. The property is an Agricultural Land for Sale and It measures of 12475sqm (3/10 share of 41,584sqm) in agricultural zone, with 10% building density, 10% coverage and 8.3m height.