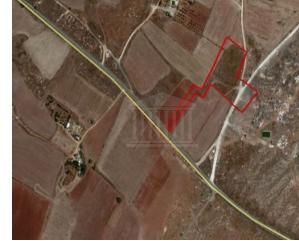

# Field In Liopetri, Famagusta Liopetri, Ammochostos, Cyprus Provinces

## **Description**

The property is an Agricultural Land for Sale in Liopetri, Ammochostos. It measures of 9990sqm in agricultural zone, with 15% building density, 10% coverage and 8.3m height.