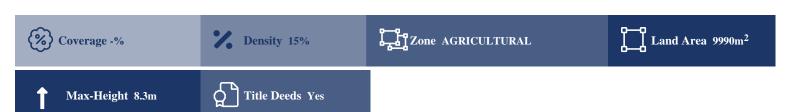

## **Description**

The property is an Agricultural Land for Sale in Liopetri, Ammochostos. It measures of 9990sqm in agricultural zone, with 15% building density, 10% coverage and 8.3m height.