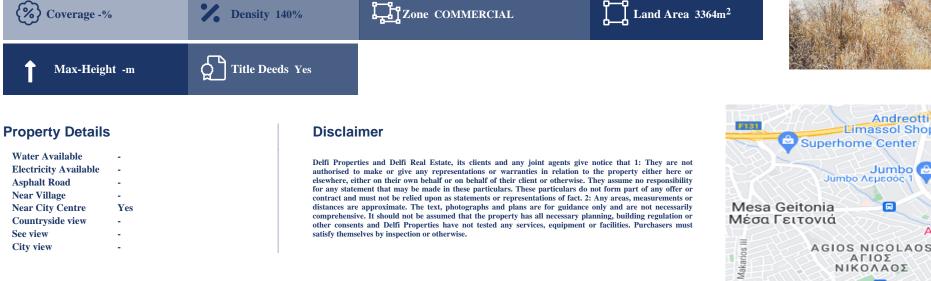

## **Description**

The asset is a large commercial field of 3,364 sqm, located in Mesa Geitonia Municipality of Limassol. The field is adjacent to Spyrou Kyprianou Avenue, next to Agios Stefanos Foundation and approx. 400m from Jumbo Megastore. It benefits from a good shape and a flat surface that enable its easy development. The surrounding is characterised by few new commercial developments, medium quality houses and empty fields and plots. The property falls into the Planning Zones EB4 - Commercial (2,190sqm) and KA5 - Residential (1,174 sqm) that allow for: EB4: 140% Density, 50% Coverage KA5: 100% Density, 50% Coverage However, upon agreement with Local Authorities, the field has been registered as a plot and the Commercial zone EB4 has penetrated across the entire land area. In addition, further advantages have been provided, relevant to the maximum allowed height of the zone and parking spaces requirements.