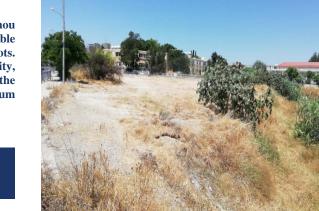

## **Description**

The asset is a large commercial field of 3,364 sqm, located in Mesa Geitonia Municipality of Limassol. The field is adjacent to Spyrou Kyprianou Avenue, next to Agios Stefanos Foundation and approx. 400m from Jumbo Megastore. It benefits from a good shape and a flat surface that enable its easy development. The surrounding is characterised by few new commercial developments, medium quality houses and empty fields and plots. The property falls into the Planning Zones EB4 - Commercial (2,190sqm) and KA5 - Residential (1,174 sqm) that allow for: EB4: 140% Density, 50% Coverage KA5: 100% Density, 50% Coverage However, upon agreement with Local Authorities, the field has been registered as a plot and the Commercial zone EB4 has penetrated across the entire land area. In addition, further advantages have been provided, relevant to the maximum allowed height of the zone and parking spaces requirements.