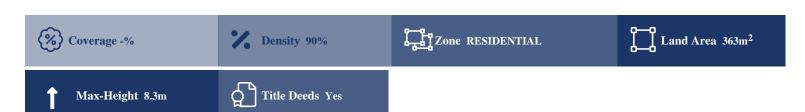

## **Description**

The property is a Residential Land for Sale in Lysos, Pafos. It measures of 363sqm in residential zone, with 90% building density, 50% coverage and 8.3m height.