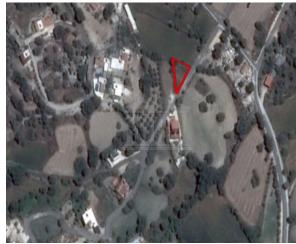

# Field In Lysos, Paphos Lysos, Pafos, Cyprus Provinces

## **Description**

The property is a Residential Land for Sale in Lysos, Pafos. It measures of 363sqm in residential zone, with 90% building density, 50% coverage and 8.3m height.