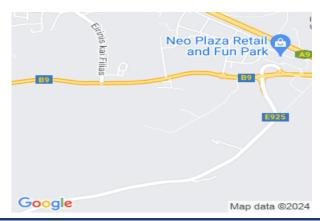

## **Description**

The property is a share of field in Palaiometocho, Nicosia. It is located 1,5km west of Kokkinotrimithia and 2,4km southeast of Palaiometocho. The asset has an area of 2,012sqm (50% share of 4,023sqm) and is landlocked. A distribution agreement is in place. The immediate area comprises of industrial units and undeveloped parcels of land. It falls within industrial planning zone B1 with 90% building density, 50% coverage, 2 floors.