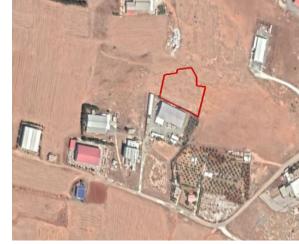

## **Description**

The property is a share of field in Palaiometocho, Nicosia. It is located 1,5km west of Kokkinotrimithia and 2,4km southeast of Palaiometocho. The asset has an area of 2,012sqm (50% share of 4,023sqm) and is landlocked. A distribution agreement is in place. The immediate area comprises of industrial units and undeveloped parcels of land. It falls within industrial planning zone B1 with 90% building density, 50% coverage, 2 floors.