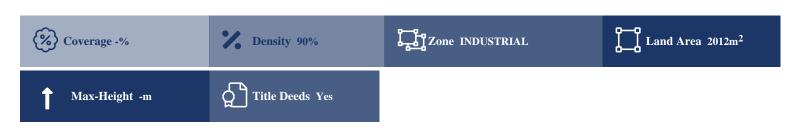

## **Description**

The property is a share of field in Palaiometocho, Nicosia. It is located 1,5km west of Kokkinotrimithia and 2,4km southeast of Palaiometocho. The asset has an area of 2,012sqm (50% share of 4,023sqm) and is landlocked. A distribution agreement is in place. The immediate area comprises of industrial units and undeveloped parcels of land. It falls within industrial planning zone B1 with 90% building density, 50% coverage, 2 floors.