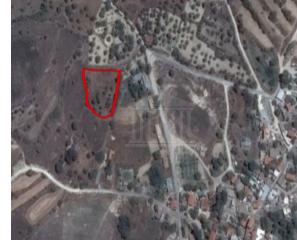

# Field In Choulou, Paphos Choulou, Pafos, Cyprus Provinces

## **Description**

The property is a Residential Land for Sale in Choulou, Pafos. It measures of 2342sqm in residential zone, with 90% building density, 50% coverage and 8.3m height.