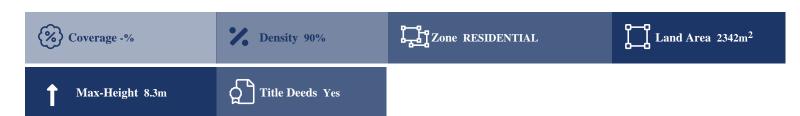

## **Description**

The property is a Residential Land for Sale in Choulou, Pafos. It measures of 2342sqm in residential zone, with 90% building density, 50% coverage and 8.3m height.

#### **Property Details**