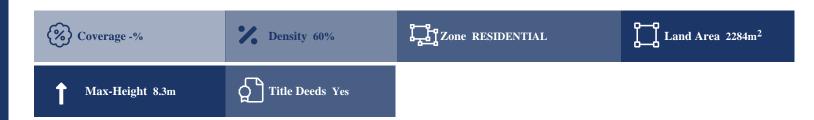

## **Description**

The property is a 2/5 share of a field in Pano Kivides, Limassol. It measures of 2284sqm (2/5 share of 5,710sqm) in residential zone, with 60% building density, 35% coverage and 8.3m height.