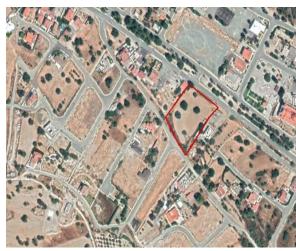

## **Description**

The property is a 2/5 share of a field in Pano Kivides, Limassol. It measures of 2284sqm (2/5 share of 5,710sqm) in residential zone, with 60% building density, 35% coverage and 8.3m height.