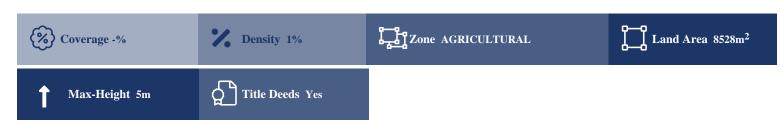

## **Description**

This asset is a 1/2 share of field. The property is a Agricultural Land for Sale in Lefkara Pano, Larnaka. It measures of 8528sqm in agricultural zone, with 1% building density, 1% coverage and 5m height.