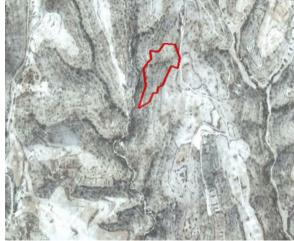

## Share Of Field In Pano Lefkara, Larnaca Lefkara Pano, Larnaka, Cyprus Provinces

9500

\* Not Subject to VAT DP07361/RBC\_3613

## **Description**

This asset is a 1/2 share of field. The property is a Agricultural Land for Sale in Lefkara Pano, Larnaka. It measures of 8528sqm in agricultural zone, with 1% building density, 1% coverage and 5m height.