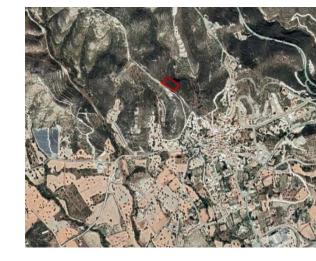

## **Description**

The property is a share of a field in Skarinou, Larnaka. It is located 385m northwest of Skarinou and 1,15km northwest of Nicosia – Limassol motorway. The asset totals 1,840sqm (1/2 share of 3,679sqm) and benefits from 83m frontage along a registered footpath on its south border and 81m frontage along its north border. No distribution agreement is in place. The immediate area comprises of agricultural and undeveloped parcels of land. The asset falls within agricultural planning zone ?3 with 10% building density, 10% coverage, 2 floors and a maximum height of 8,3m.