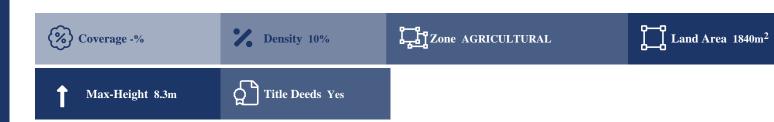

## **Description**

The property is a share of a field in Skarinou, Larnaka. It is located 385m northwest of Skarinou and 1,15km northwest of Nicosia – Limassol motorway. The asset totals 1,840sqm (1/2 share of 3,679sqm) and benefits from 83m frontage along a registered footpath on its south border and 81m frontage along its north border. No distribution agreement is in place. The immediate area comprises of agricultural and undeveloped parcels of land. The asset falls within agricultural planning zone ?3 with 10% building density, 10% coverage, 2 floors and a maximum height of 8,3m.