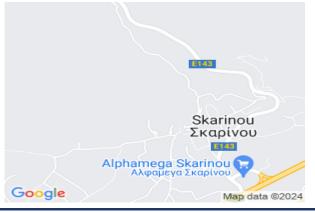

# Share Of Field In Skarinou, Larnaka Skarinou, Larnaka, Cyprus Provinces

## **Description**

The property is a share of a field in Skarinou, Larnaka. It is located 385m northwest of Skarinou and 1,15km northwest of Nicosia – Limassol motorway. The asset totals 1,840sqm (1/2 share of 3,679sqm) and benefits from 83m frontage along a registered footpath on its south border and 81m frontage along its north border. No distribution agreement is in place. The immediate area comprises of agricultural and undeveloped parcels of land. The asset falls within agricultural planning zone ?3 with 10% building density, 10% coverage, 2 floors and a maximum height of 8,3m.