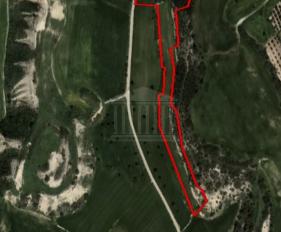

## Share Of Field In Anafotida, Larnaca Anafotida, Larnaka, Cyprus Provinces

## Description

This asset is a share of field. The property is an Agricultural Land for Sale in Anafotida, Larnaka. It measures of 4684sqm (1/2 share of 9,368sqm) in agricultural zone, with 10% building density, 10% coverage and 8.3m height.

| Coverage -%                                                                                                                                                   | ó                    | Density 10%                                                                                       | Zone AGRICULTURAL                                                                                                                                                                                                                                                                                                                                                                                                                                                                                                                                                                                                      | Land Area 4684m <sup>2</sup>                                                                                                                                                                                   |
|---------------------------------------------------------------------------------------------------------------------------------------------------------------|----------------------|---------------------------------------------------------------------------------------------------|------------------------------------------------------------------------------------------------------------------------------------------------------------------------------------------------------------------------------------------------------------------------------------------------------------------------------------------------------------------------------------------------------------------------------------------------------------------------------------------------------------------------------------------------------------------------------------------------------------------------|----------------------------------------------------------------------------------------------------------------------------------------------------------------------------------------------------------------|
| <b>f</b> Max-Heigh                                                                                                                                            | ıt 8.3m              | Title Deeds Yes                                                                                   |                                                                                                                                                                                                                                                                                                                                                                                                                                                                                                                                                                                                                        |                                                                                                                                                                                                                |
| Property Details<br>Water Available<br>Electricity Available<br>Asphalt Road<br>Near Village<br>Near City Centre<br>Countryside view<br>See view<br>City view | -<br>Yes<br>-<br>Yes | authorised<br>elsewhere,<br>for any sta<br>contract an<br>distances a<br>comprehen<br>other conse | timer<br>erties and Delfi Real Estate, its clients and any joint agents giv<br>to make or give any representations or warranties in relation<br>either on their own behalf or on behalf of their client or otherwisse<br>tement that may be made in these particulars. These particulars d<br>d must not be relied upon as statements or representations of fact,<br>re approximate. The text, photographs and plans are for guidan<br>wive. It should not be assumed that the property has all necessary j<br>ents and Delfi Properties have not tested any services, equipmen<br>uselves by inspection or otherwise. | to the property either here or<br>2. They assume no responsibility<br>to not form part of any offer or<br>2. Any areas, measurements or<br>ce only and are not necessarily<br>planning, building regulation or |