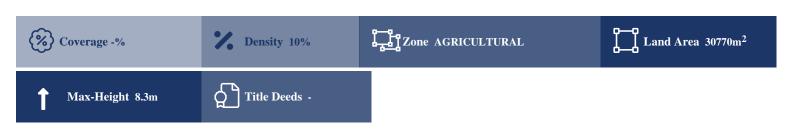

## **Description**

This asset is a field located in Souskiou, Paphos. It is located approx. 2.9km southeast of the village centre and it is adjacent to Kouklia-Archimandrita main road (approx. 400m frontage on its north boundary). It has an area of 30.770 sqm and an irregular shape with sloping topography. The wider area of the property comprises of agricultural land.