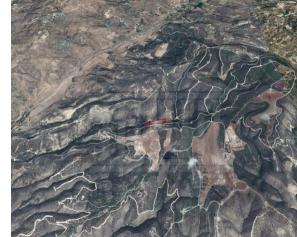

## **Description**

This asset is a field located in Souskiou, Paphos. It is located approx. 2.9km southeast of the village centre and it is adjacent to Kouklia-Archimandrita main road (approx. 400m frontage on its north boundary). It has an area of 30.770 sqm and an irregular shape with sloping topography. The wider area of the property comprises of agricultural land.