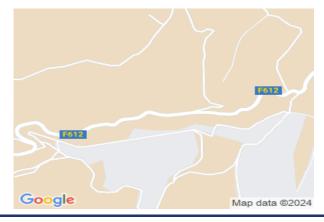

## **Description**

This asset is a field located in Souskiou, Paphos. It is located approx. 2.9km southeast of the village centre and it is adjacent to Kouklia-Archimandrita main road (approx. 400m frontage on its north boundary). It has an area of 30.770 sqm and an irregular shape with sloping topography. The wider area of the property comprises of agricultural land.