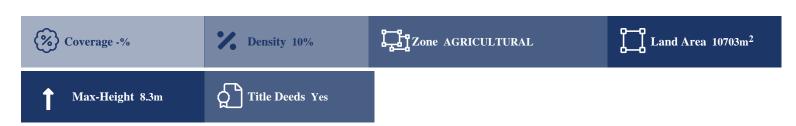

## **Description**

The property is an Agricultural Land for Sale in Pachna, Limassol. It measures of 10703sqm in agricultural zone, with 10% building density, 10% coverage and 8.3m height.