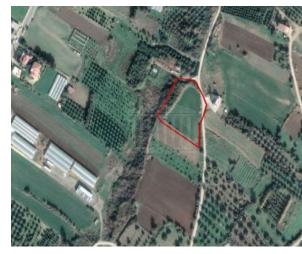

## Share Of Field In Agia Marina Chrysochous, Paphos

**Density 60%** 

Title Deeds Yes

റീ

Agia Marina Chrysochous, Pafos, Cyprus Provinces

## Description

This asset is a 3/4 share of field. The property is a Residential Land for Sale in Agia Marina Chrysochous, Pafos. It measures of 4014sqm (3/4 share of 5,352sqm) in residential zone, with 60% building density, 35% coverage and 8.3m height.

Land Area 4014m<sup>2</sup>