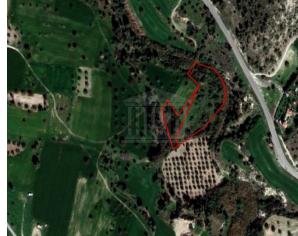

# **Description**

This asset comprises of two adjoining fields The property is an Agricultural Land for Sale in Alethriko, Larnaka. It measures of 8362sqm in agricultural zone, with 10% building density, 10% coverage and 8.3m height.