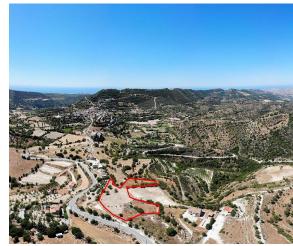

## **Description**

This residential field is located in Dora, Limassol, approximately 700m north of the center of the community and 20m west of the main road that leads to Malia. The parcel has irregular shape, slightly uneven surface and is located 20m west of a public road. The wider area of the parcel comprises mostly of agricultural parcels of land and some residential developments.