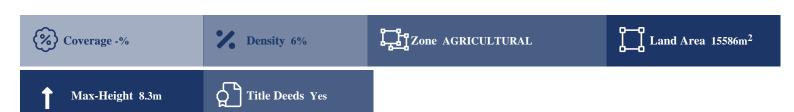

## **Description**

The property is an Agricultural Land for Sale in Xylofagou, Larnaka. It measures of 15586sqm in agricultural zone, with 6% building density, 6% coverage and 8.3m height.