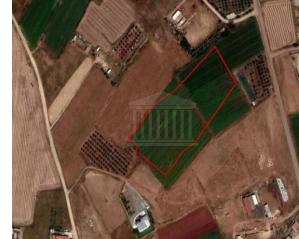

## **Description**

The property is an Agricultural Land for Sale in Xylofagou, Larnaka. It measures of 15586sqm in agricultural zone, with 6% building density, 6% coverage and 8.3m height.