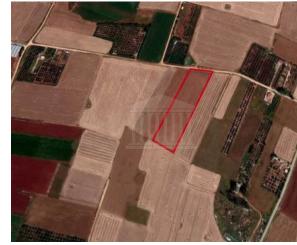

# Field In Xylofagou, Larnaca Xylofagou, Larnaka, Cyprus Provinces

## **Description**

The property is an Agricultural Land for Sale in Xylofagou, Larnaka. It measures of 10411sqm in agricultural zone ,with 6% building density, 6% coverage and 8.3m height.