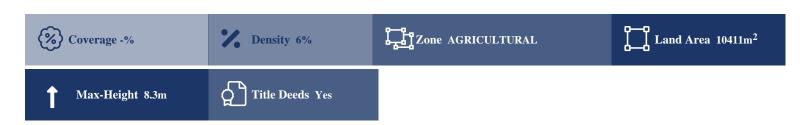

## **Description**

The property is an Agricultural Land for Sale in Xylofagou, Larnaka. It measures of 10411sqm in agricultural zone ,with 6% building density, 6% coverage and 8.3m height.