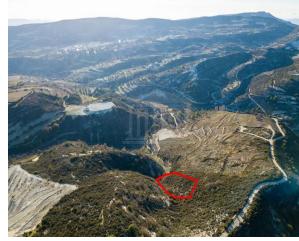

# Field In Omodos, Limassol Omodos, Limassol, Cyprus Provinces

## **Description**

The property is an Agricultural Land for Sale in Omodos, Limassol. It measures of 2676sqm in agricultural zone, with 10% building density, 10% coverage and 8.3m height.