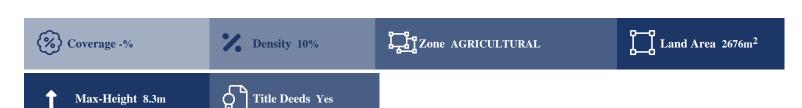

## **Description**

The property is an Agricultural Land for Sale in Omodos, Limassol. It measures of 2676sqm in agricultural zone, with 10% building density, 10% coverage and 8.3m height.