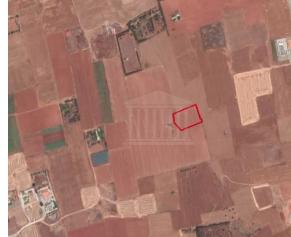

# Field In Palaiometocho, Nicosia Paliometocho, Nicosia, Cyprus Provinces

## **Description**

The property is a Residential Land for Sale in Paliometocho, Nicosia. It measures of 2700sqm in residential zone ,with 60% building density, 35% coverage and 8.3m height.