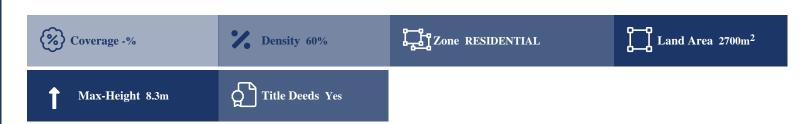

## **Description**

The property is a Residential Land for Sale in Paliometocho, Nicosia. It measures of 2700sqm in residential zone ,with 60% building density, 35% coverage and 8.3m height.