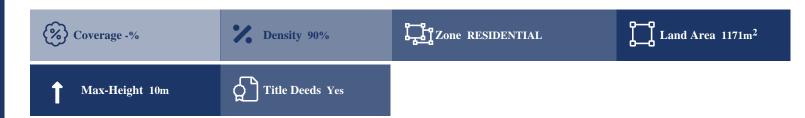

# **Description**

The property is a Residential Land for Sale in Chlorakas, Pafos. It measures of 1171sqm in residential zone ,with 90% building density, 50% coverage and 10m height.