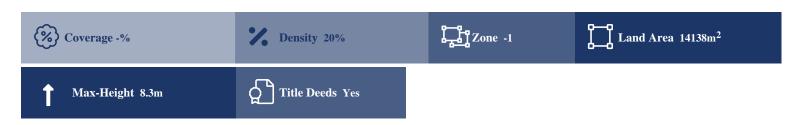

## **Description**

The property is a Residential Land for Sale in Monagroulli, Limassol. It measures of 14138sqm in residential zone ,with 20% building density, 20% coverage and 8.3m height.