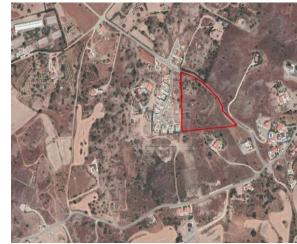

## **Description**

The property is a Residential Land for Sale in Monagroulli, Limassol. It measures of 14138sqm in residential zone ,with 20% building density, 20% coverage and 8.3m height.