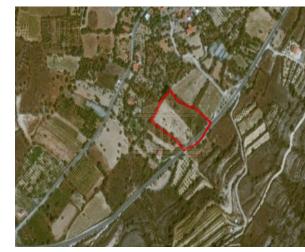

# Field In Tsada, Paphos Tsada, Pafos, Cyprus Provinces

## **Description**

The property is a Residential Land for Sale in Tsada, Pafos. It measures of 697sqm in residential zone, with 60% building density, 35% coverage and 8.3m height.