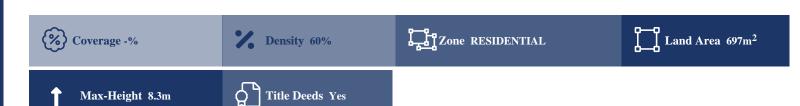

## **Description**

The property is a Residential Land for Sale in Tsada, Pafos. It measures of 697sqm in residential zone, with 60% building density, 35% coverage and 8.3m height.