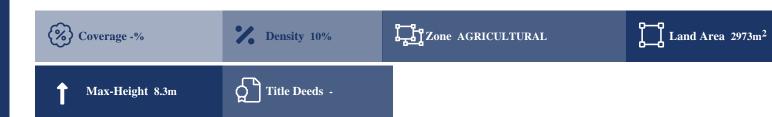

## **Description**

The asset is a 5/18 share of a field. The property is a Agricultural Land for Sale in Monagroulli, Limassol. It measures of 2973sqm (5/18 share of 10,703sqm) in agricultural zone, with 10% building density, 10% coverage and 8.3m height.