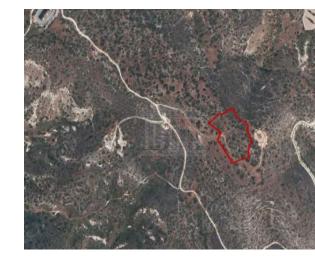

## **Share Of Field In Monagroulli, Limassol**

Monagroulli, Limassol, Cyprus Provinces

21000

\* Not Subject to VAT DP07806/RBC\_3900

## **Description**

The asset is a 5/18 share of a field. The property is a Agricultural Land for Sale in Monagroulli, Limassol. It measures of 2973sqm (5/18 share of 10,703sqm) in agricultural zone, with 10% building density, 10% coverage and 8.3m height.