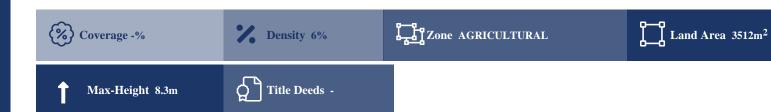

## **Description**

The property is an Agricultural Land for Sale in Souni-Zanatzia, Limassol. It measures of 3512sqm in agricultural zone, with 6% building density, 6% coverage and 8.3m height.