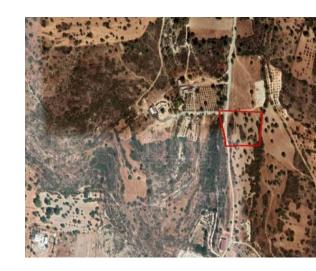

# **Share Of Field In Souni-Zanakia, Limassol**

Souni-Zanatzia, Limassol, Cyprus Provinces

## **Description**

The property is an Agricultural Land for Sale in Souni-Zanatzia, Limassol. It measures of 3512sqm in agricultural zone, with 6% building density, 6% coverage and 8.3m height.