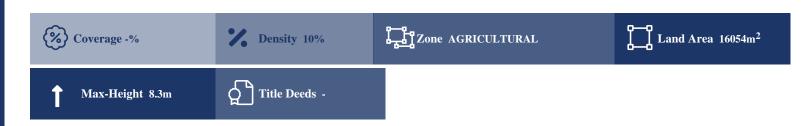

## **Description**

The property is an Agricultural Land for Sale in Avdellero, Larnaka. It measures of 16054sqm in agricultural zone, with 10% building density, 10% coverage and 8.3m height.