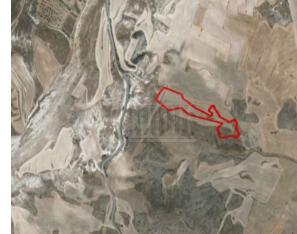

# Field In Avdellero, Larnaca Avdellero, Larnaka, Cyprus Provinces

## **Description**

The property is an Agricultural Land for Sale in Avdellero, Larnaka. It measures of 16054sqm in agricultural zone, with 10% building density, 10% coverage and 8.3m height.