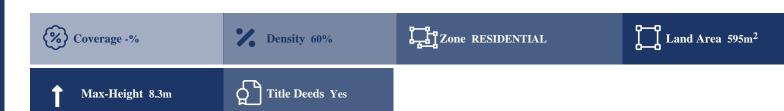

# **Description**

The property is a Residential Land for Sale in Tsada, Pafos. It measures of 595sqm in residential zone, with 60% building density, 35% coverage and 8.3m height.