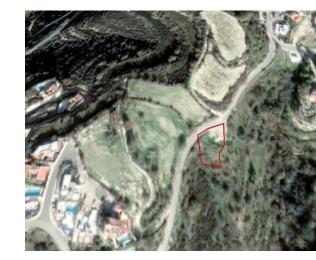

# Residential Field In Tsada, Paphos

Tsada, Pafos, Cyprus Provinces

# **Description**

The property is a Residential Land for Sale in Tsada, Pafos. It measures of 595sqm in residential zone, with 60% building density, 35% coverage and 8.3m height.