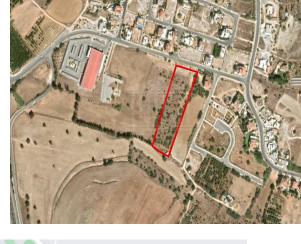

## Description

The asset is a residential field in Ormideia. It is located very close to the main road of Larnaca - Famagusta and 2km from the village centre. It is also within walking distance from a big supermarket. The field has a total area of 7,108sqm and a flat surface. It benefits from 50m road frontage along its northern border.

| Coverage -%      | Density 60%     | Zone RESIDENTIAL                                                | Land Area 7108m <sup>2</sup> |
|------------------|-----------------|-----------------------------------------------------------------|------------------------------|
| Max-Height 8.30m | Title Deeds -   |                                                                 |                              |
| Property Details | Disclain        | ner                                                             |                              |
| Water Available  | Delfi Propertio | es and Delfi Real Estate, its clients and any joint agents give | notice that 1: They are not  |