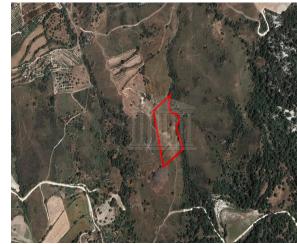

# Field In Prastio, Paphos Prastio Kelokedaron, Pafos, Cyprus Provinces

# **Description**

The property is an Agricultural Land for Sale in Prastio, Pafos. It measures of 11483sqm in agricultural zone, with 10% building density, 10% coverage and 8.3m height.