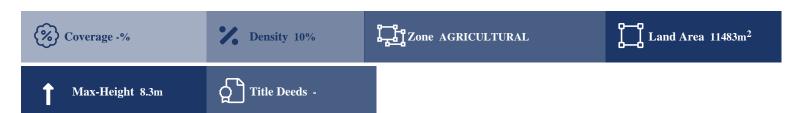

# **Description**

The property is an Agricultural Land for Sale in Prastio, Pafos. It measures of 11483sqm in agricultural zone, with 10% building density, 10% coverage and 8.3m height.