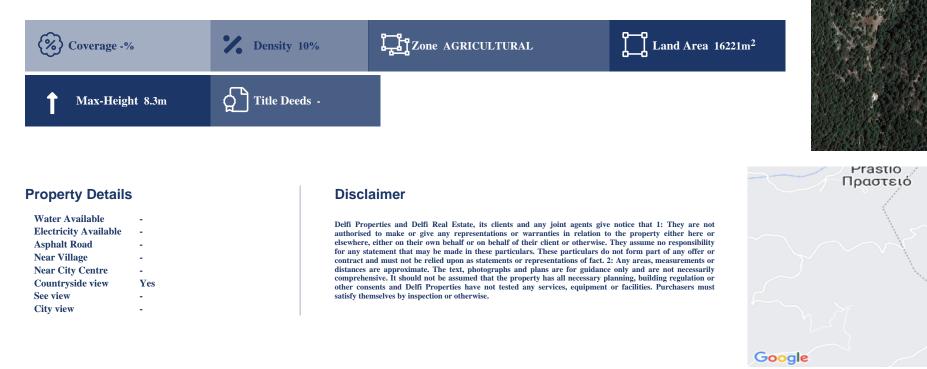

## Description

The property is an Agricultural Land for Sale in Prastio, Pafos. It measures of 16221sqm in agricultural zone, with 10% building density, 10% coverage and 8.3m height.

FIND OUT MORE: 80070008 CYPRUS Nicosia Office: 1st & 2nd Floor, 20 Katsoni Str. & Kyriakou Matsi Ave.1082, Nicosia, Cyprus | Email: info@delfiproperties.com.cy CYPRUS Paphos Office: 9, Achepans 2, Anavargos 8026 Paphos, Cyprus | Tel.: +357 26 010574 | Email: accounts@delfiproperties.com.cy | Website: www.delfiproperties.com.cy