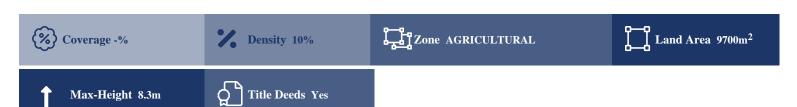

## **Description**

The property is an Agricultural Land for Sale in Letymvou, Pafos. It measures of 9700sqm in agricultural zone, with 10% building density, 10% coverage and 8.3m height.