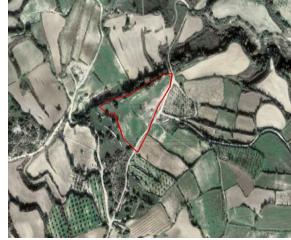

## **Description**

The property is an Agricultural Land for Sale in Letymvou, Pafos. It measures of 9700sqm in agricultural zone, with 10% building density, 10% coverage and 8.3m height.