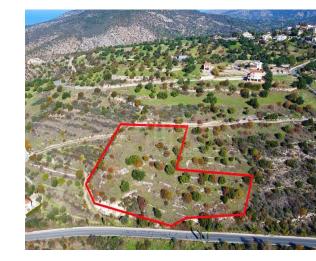

## **Description**

The field is located in Peristerona, Paphos. The specific location of the village is in Messania, 550m southwest of Peristerona. Its southern border is connected with the main road with a frontage of 20m that connects Steni and Peristerona villages with Polis Chrysochous. It also benefits from road access on its norther border with a frontage of 85m. The asset is irregularly shaped and south-facing. The wider area of the asset comprises of agricultural land and residential developments.