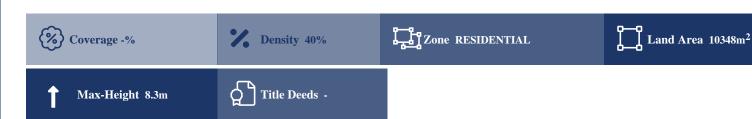

# Residential Field In Peristerona, Paphos Peristerona Chrysochous, Pafos, Cyprus Provinces



### 225000

\* Subject to VAT DP00995/G\_0401

## **Description**

The field is located in Peristerona, Paphos. The specific location of the village is in Messania, 550m southwest of Peristerona. Its southern border is connected with the main road with a frontage of 20m that connects Steni and Peristerona villages with Polis Chrysochous. It also benefits from road access on its norther border with a frontage of 85m. The asset is irregularly shaped and south-facing. The wider area of the asset comprises of agricultural land and residential developments.





#### **Property Details**

#### **Disclaimer**

Delfi Properties and Delfi Real Estate, its clients and any joint agents give notice that 1: They are not authorised to make or give any representations or warranties in relation to the property either here or elsewhere, either on their own behalf or on behalf of their client or otherwise. They assume no responsibility for any statement that may be made in these particulars. These particulars do not form part of any offer or contract and must not be relied upon as statements or representations of fact. 2: Any areas, measurements or distances are approximate. The text, photographs and plans are for guidance only and are not necessarily comprehensive. It should not be assumed that the property has all necessary planning, building regulation