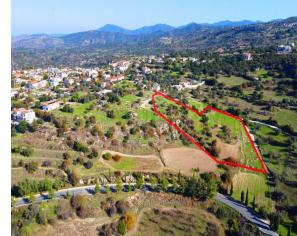

## **Description**

The field is located in Peristerona, Paphos. The specific location of the village is in Messania, 600m southwest of Peristerona. Its eastern border is adjacent to the public road that leads to the center of the village, with a frontage of 50m and 35m west of the main road that connects Steni to Peristerona. The wider area of the asset comprises of agricultural land and residential developments.