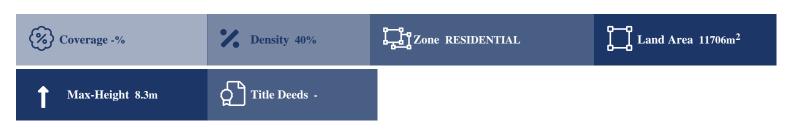

# Field In Peristerona, Paphos Peristerona Chrysochous, Pafos, Cyprus Provinces



## 195000

\* Subject to VAT DP00996/G\_0402

## **Description**

The field is located in Peristerona, Paphos. The specific location of the village is in Messania, 600m southwest of Peristerona. Its eastern border is adjacent to the public road that leads to the center of the village, with a frontage of 50m and 35m west of the main road that connects Steni to Peristerona. The wider area of the asset comprises of agricultural land and residential developments.





### **Property Details**

#### **Disclaimer**

Delfi Properties and Delfi Real Estate, its clients and any joint agents give notice that 1: They are not authorised to make or give any representations or warranties in relation to the property either here or elsewhere, either on their own behalf or on behalf of their client or otherwise. They assume no responsibility for any statement that may be made in these particulars. These particulars do not form part of any offer or contract and must not be relied upon as statements or representations of fact. 2: Any areas, measurements or distances are approximate. The text, photographs and plans are for guidance only and are not necessarily comprehensive. It should not be assumed that the property has all necessary planning, building regulation